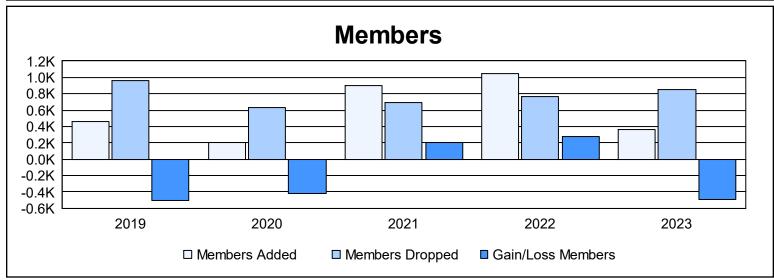

| Year      | New<br>Clubs | Dropped<br>Clubs | Gain/<br>Loss<br>Clubs | New<br>Members | Charter<br>Members | Reinstate<br>Members | Transfer<br>Members | Total<br>Member<br>Added | Total<br>Members<br>Dropped | Gain/<br>Loss<br>Members |
|-----------|--------------|------------------|------------------------|----------------|--------------------|----------------------|---------------------|--------------------------|-----------------------------|--------------------------|
| 2018-2019 | 4            | 14               | -10                    | 263            | 106                | 79                   | 10                  | 458                      | 960                         | -502                     |
| 2019-2020 | 0            | 8                | -8                     | 158            | 3                  | 36                   | 13                  | 210                      | 634                         | -424                     |
| 2020-2021 | 13           | 9                | 4                      | 479            | 321                | 94                   | 10                  | 904                      | 698                         | 206                      |
| 2021-2022 | 5            | 10               | -5                     | 623            | 234                | 159                  | 27                  | 1,043                    | 761                         | 282                      |
| 2022-2023 | 1            | 11               | -10                    | 304            | 32                 | 17                   | 9                   | 362                      | 850                         | -488                     |
| Average   | 5            | 10               | -6                     | 365            | 139                | 77                   | 14                  | 595                      | 781                         | -185                     |