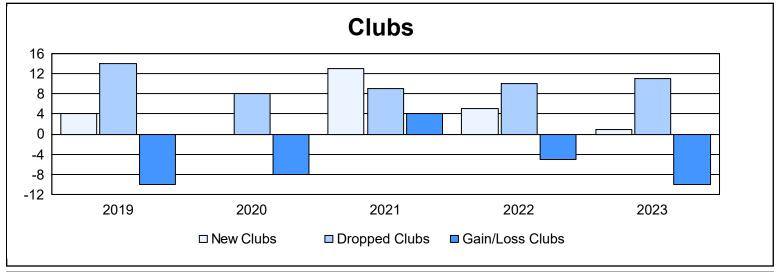

| Year      | New<br>Clubs | Dropped<br>Clubs | Gain/<br>Loss<br>Clubs | New<br>Members | Charter<br>Members | Reinstate<br>Members | Transfer<br>Members | Total<br>Member<br>Added | Total<br>Members<br>Dropped | Gain/<br>Loss<br>Members |
|-----------|--------------|------------------|------------------------|----------------|--------------------|----------------------|---------------------|--------------------------|-----------------------------|--------------------------|
| 2018-2019 | 4            | 14               | -10                    | 263            | 106                | 79                   | 10                  | 458                      | 960                         | -502                     |
| 2019-2020 | 0            | 8                | -8                     | 158            | 3                  | 36                   | 13                  | 210                      | 634                         | -424                     |
| 2020-2021 | 13           | 9                | 4                      | 479            | 321                | 94                   | 10                  | 904                      | 698                         | 206                      |
| 2021-2022 | 5            | 10               | -5                     | 623            | 234                | 159                  | 27                  | 1,043                    | 761                         | 282                      |
| 2022-2023 | 1            | 11               | -10                    | 304            | 32                 | 17                   | 9                   | 362                      | 850                         | -488                     |
| Average   | 5            | 10               | -6                     | 365            | 139                | 77                   | 14                  | 595                      | 781                         | -185                     |